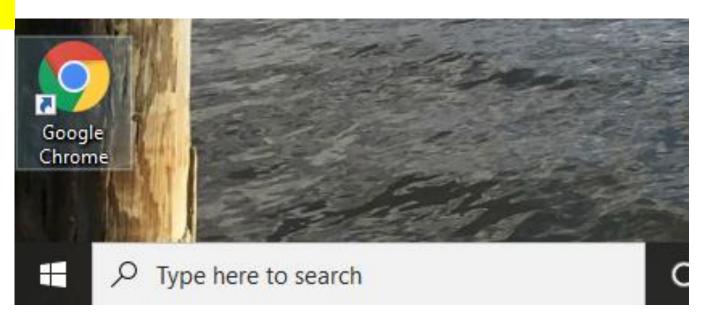

## To access itslearning from home:

- 1. Open Google Chrome; you must use Chrome to access all itslearning features.
- 2. Go to start.hcps.org.
- 3. Click on the itslearning tile.

4. Log in using your username@student.hcps.org. Your username is usually your first name and last name with no space or punctuation in between (rachelanderson@student.hcps.org). If you and another person have the same name, your username may have a number at the end.

5. Your courses will appear on the screen. Click on the course you want to access.

Step 1: Open Google Chrome. If you do not have Chrome, search it online and install it on your device.

| 🐔 start.ho                      | :ps.org         | × +           |             |  |        |           |  |                     |        | - | - ť | ð | $\times$ |
|---------------------------------|-----------------|---------------|-------------|--|--------|-----------|--|---------------------|--------|---|-----|---|----------|
| $\leftrightarrow \rightarrow 0$ | C 🛈 Not secure  | start.hcps.or | 9           |  |        |           |  |                     |        | ☆ | U   | θ | :        |
|                                 |                 |               |             |  | PUBLIC | RD COUNTY |  |                     |        |   |     |   | Î        |
|                                 | Google          | 8             |             |  |        |           |  |                     | Search |   |     |   |          |
|                                 | • Coronavirus ( | COVID-19 Info | rmation     |  |        |           |  |                     |        |   |     |   |          |
|                                 | HCPS Corona     | virus Informa | tion Center |  |        |           |  | k on the<br>earning |        |   |     |   |          |
|                                 |                 |               |             |  |        |           |  |                     |        |   |     |   |          |