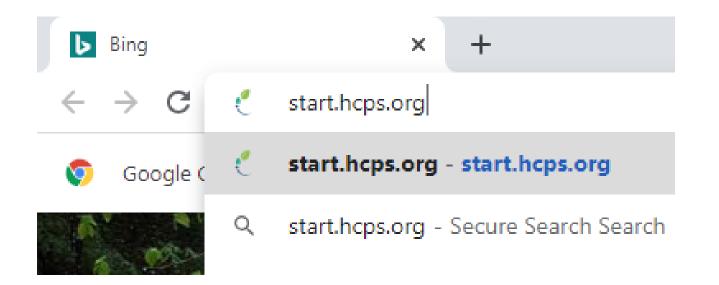

## To access itslearning from home:

- 1. Open Google Chrome; you must use Chrome to access all itslearning features.
- 2. Go to start.hcps.org.
- 3. Click on the itslearning tile.

4. Log in using your username@student.hcps.org. Your username is usually your first name and last name with no space or punctuation in between (rachelanderson@student.hcps.org). If you and another person have the same name, your username may have a number at the end.