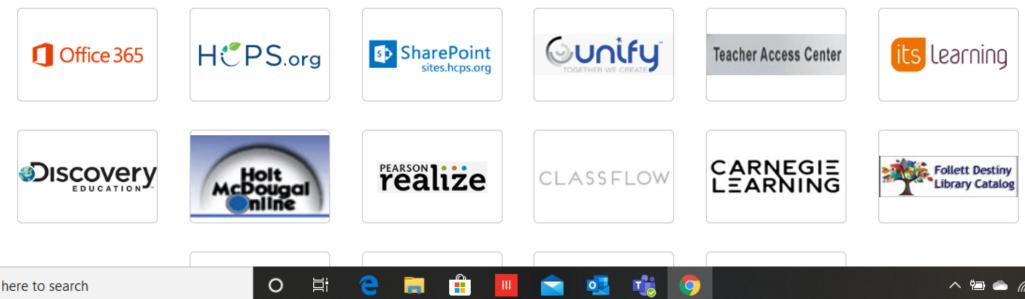

## To access itslearning from home:

- 1. Open Google Chrome; you must use Chrome to access all itslearning features.
- 2. Go to start.hcps.org.
- 3. Click on the itslearning tile.

4. Log in using your username@student.hcps.org. Your username is usually your first name and last name with no space or punctuation in between (rachelanderson@student.hcps.org). If you and another person have the same name, your username may have a number at the end.