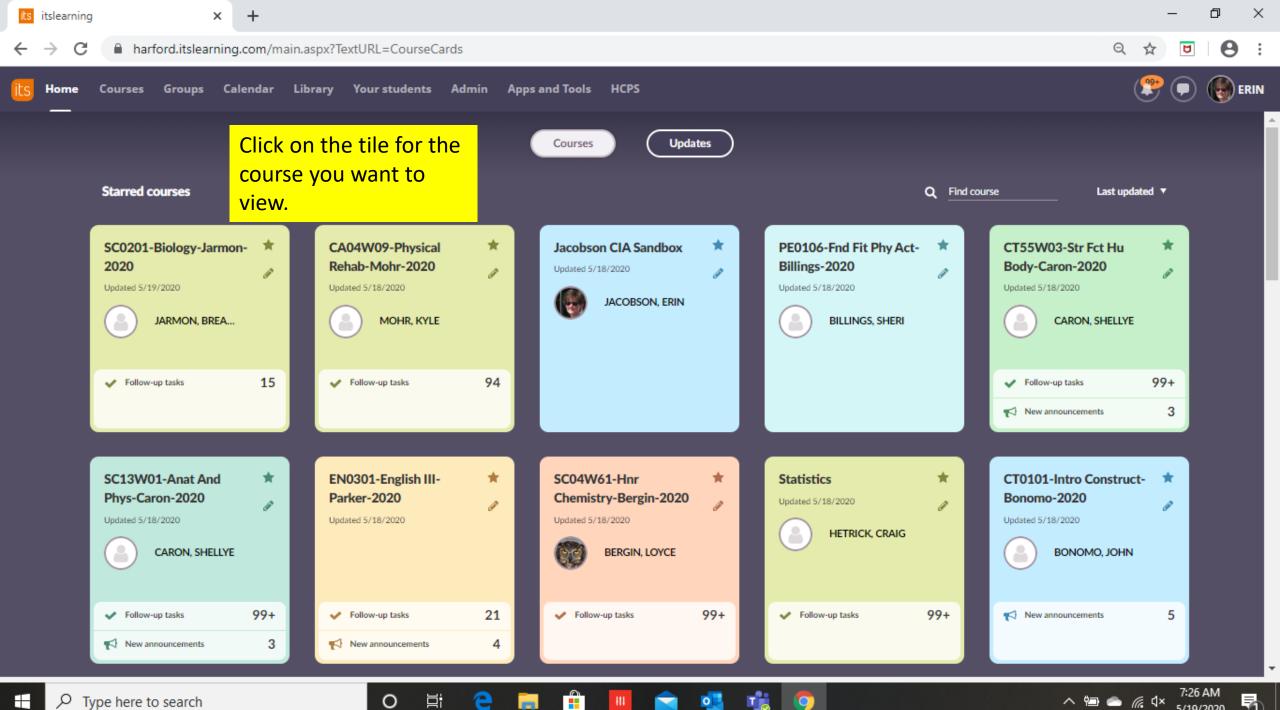

5. Your courses will appear on the screen. Click on the course you want to access.

Step 1: Open Google Chrome. If you do not have Chrome, search it online and install it on your device.

| 🐔 start.ho                      | :ps.org         | × +           |             |  |        |           |  |                     |        | - | - ť | ð | $\times$ |
|---------------------------------|-----------------|---------------|-------------|--|--------|-----------|--|---------------------|--------|---|-----|---|----------|
| $\leftrightarrow \rightarrow 0$ | C 🛈 Not secure  | start.hcps.or | 9           |  |        |           |  |                     |        | ☆ | U   | θ | :        |
|                                 |                 |               |             |  | PUBLIC | RD COUNTY |  |                     |        |   |     |   | Î        |
|                                 | Google          | 8             |             |  |        |           |  |                     | Search |   |     |   |          |
|                                 | • Coronavirus ( | COVID-19 Info | rmation     |  |        |           |  |                     |        |   |     |   |          |
|                                 | HCPS Corona     | virus Informa | tion Center |  |        |           |  | k on the<br>earning |        |   |     |   |          |
|                                 |                 |               |             |  |        |           |  |                     |        |   |     |   |          |